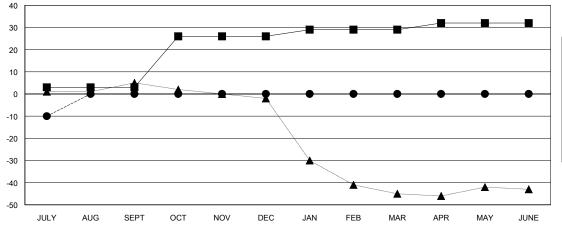

| RESULTS FOR 2018-2019 |               |                           |                         |                                                    |  |  |  |
|-----------------------|---------------|---------------------------|-------------------------|----------------------------------------------------|--|--|--|
|                       | QUARTER       | MEMBER GROWTH NET<br>GOAL | MEMBER GROWTH<br>ACTUAL | DROPPED<br>MEMBERS ACTUAL<br>(including transfers) |  |  |  |
| l                     | JULY/AUG/SEPT | 3                         | 2                       | 12                                                 |  |  |  |
| l                     | OCT/NOV/DEC   | 23                        | 0                       | 0                                                  |  |  |  |
| l                     | JAN/FEB/MAR   | 3                         | 0                       | 0                                                  |  |  |  |
| ١                     | APR/MAY/JUNE  | 3                         | 0                       | 0                                                  |  |  |  |
|                       |               |                           |                         |                                                    |  |  |  |

## GOALS AND ACTUAL MEMBERS CUMULATIVE

| DROPPED CLUBS: 0 |    |
|------------------|----|
| DROPPED MEMBERS  |    |
| DECEASED         | 0  |
| CLUB CANCELLED   | 0  |
| OTHER            | 12 |
| TOTAL            | 12 |